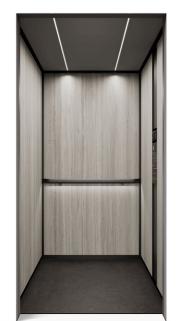

### A look for every space

Schindler X8 comes in six distinct interior designs.

Each draws inspiration from nature, incorporating textures and colors to create a unique atmosphere.

All six designs are available in a full-mirror, half-mirror, or no-mirror configuration.

Luna
a timeless
and refined look

Mineral an open and natural feel

Savanna a bright and earthy space

Terra
a sleek
and fascinating aesthetic

Forest
a warm
and rich ambience

Volcano
an intense
and modern finish