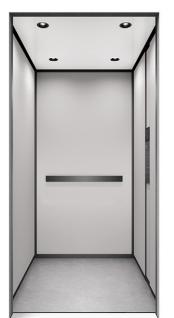

### A look for every space

Schindler X8 comes in six distinct interior designs.

Each draws inspiration from nature, incorporating textures and colors to create a unique atmosphere.

All six designs are available in a full-mirror, half-mirror, or no-mirror configuration.

Luna
a timeless
and refined look

Mineral an open and natural feel

Savanna a bright and earthy space

Terra
a sleek
and fascinating aesthetic

Forest
a warm
and rich ambience

Volcano
an intense
and modern finish