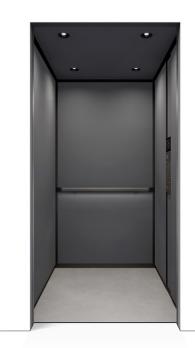

### A look for every space

Schindler X8 comes in six distinct interior designs.

Each draws inspiration from nature, incorporating textures and colors to create a unique atmosphere.

All six designs are available in a full-mirror, half-mirror, or no-mirror configuration.

Luna
a timeless
and refined look

Mineral an open and natural feel

Savanna a bright and earthy space

Terra
a sleek
and fascinating aesthetic

Forest
a warm
and rich ambience

Volcano
an intense
and modern finish