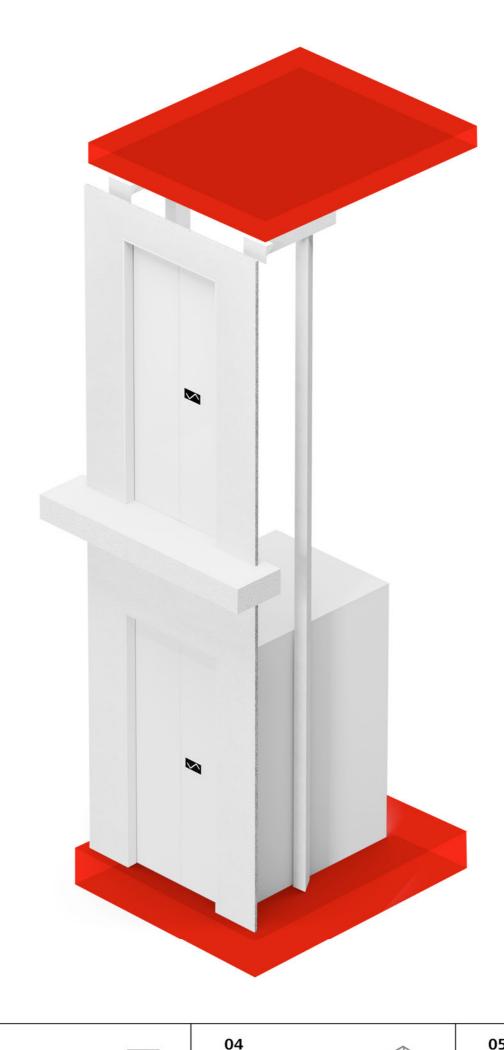

# Free your imagination

A groundbreaking innovation, catered to your creative vision. Meet the Schindler X8.

Schindler X8 ushers in a new era constraints, it requires neither pit, in vertical mobility, where high-end headroom, nor concrete shaft, while design meets groundbreaking operating on a standard power supply. Aesthetically, Schindler X8 comes technology to redefine how new construction and renovation in six meticulously crafted interior configurations, each thoughtfully projects are approached. Instead of designing around the elevator, designed to harmonized with diverse Schindler X8 adapts seamlessly architectural environments. to your architectural vision. This isn't just an elevator – it's the

Are you specialized in refurbishing projects? Or in new residential buildings?

Let's talk about your prestigious project together: Click the link to contact a Sales Expert

Experience the next generation of elevator design: Schindler X8 needs no pit and no head, drastically reducing the space needed to fit the elevator and allowing it to be installed where no other elevator could.