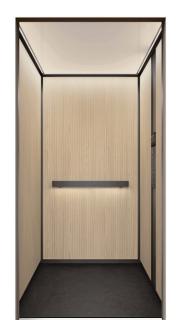

### A look for every space

Schindler X8 comes in six distinct interior designs.

Each draws inspiration from nature, incorporating textures and colors to create a unique atmosphere.

All six designs are available in a full-mirror, half-mirror, or no-mirror configuration.

Luna
a timeless
and refined look

Mineral an open and natural feel

Savanna a bright and earthy space

Terra
a sleek
and fascinating aesthetic

Forest
a warm
and rich ambience

Volcano
an intense
and modern finish