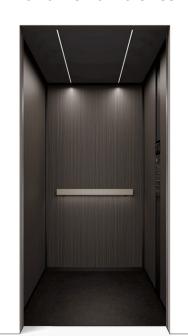

### A look for every space

Schindler X8 comes in six distinct interior designs.

Each draws inspiration from nature, incorporating textures and colors to create a unique atmosphere.

All six designs are available in a full-mirror, half-mirror, or no-mirror configuration.

Luna
a timeless
and refined look

Mineral an open and natural feel

Savanna a bright and earthy space

Terra
a sleek
and fascinating aesthetic

Forest
a warm
and rich ambience

Volcano
an intense
and modern finish