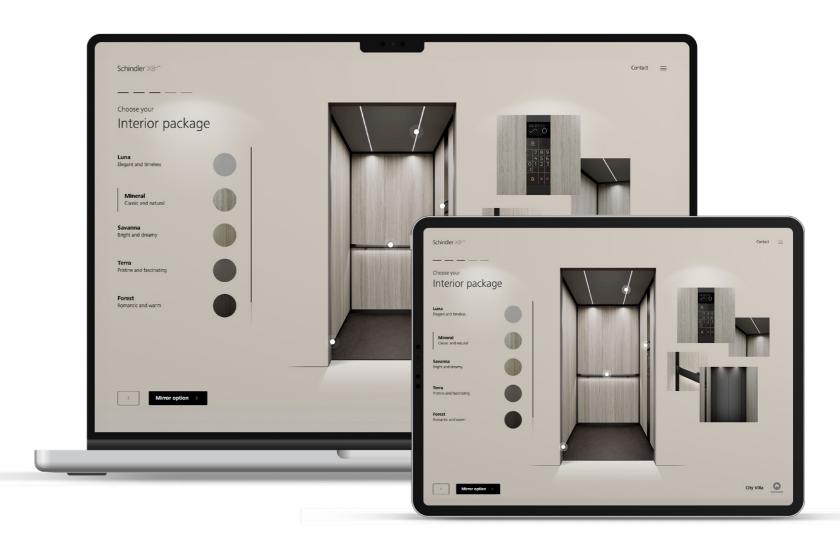

# Configure it in five minutes. Admire it every day

The new Schindler X8 comes with a completely new configuration experience. Smart, simple and fast. Simply head to the website, choose the door option and interior finishing that best fit your project. Just a few clicks, and in five minutes your order is sent to our team for processing.

Click the link to open the configurator and explore all the available interior options for your Schindler X8 →

### A look for every space

Schindler X8 comes in six distinct interior designs.

Each draws inspiration from nature, incorporating textures and colors to create a unique atmosphere.

All six designs are available in a full-mirror, half-mirror, or no-mirror configuration.

Luna
a timeless
and refined look

Mineral an open and natural feel

Savanna a bright and earthy space

Terra
a sleek
and fascinating aesthetic

Forest
a warm
and rich ambience

Volcano
an intense
and modern finish