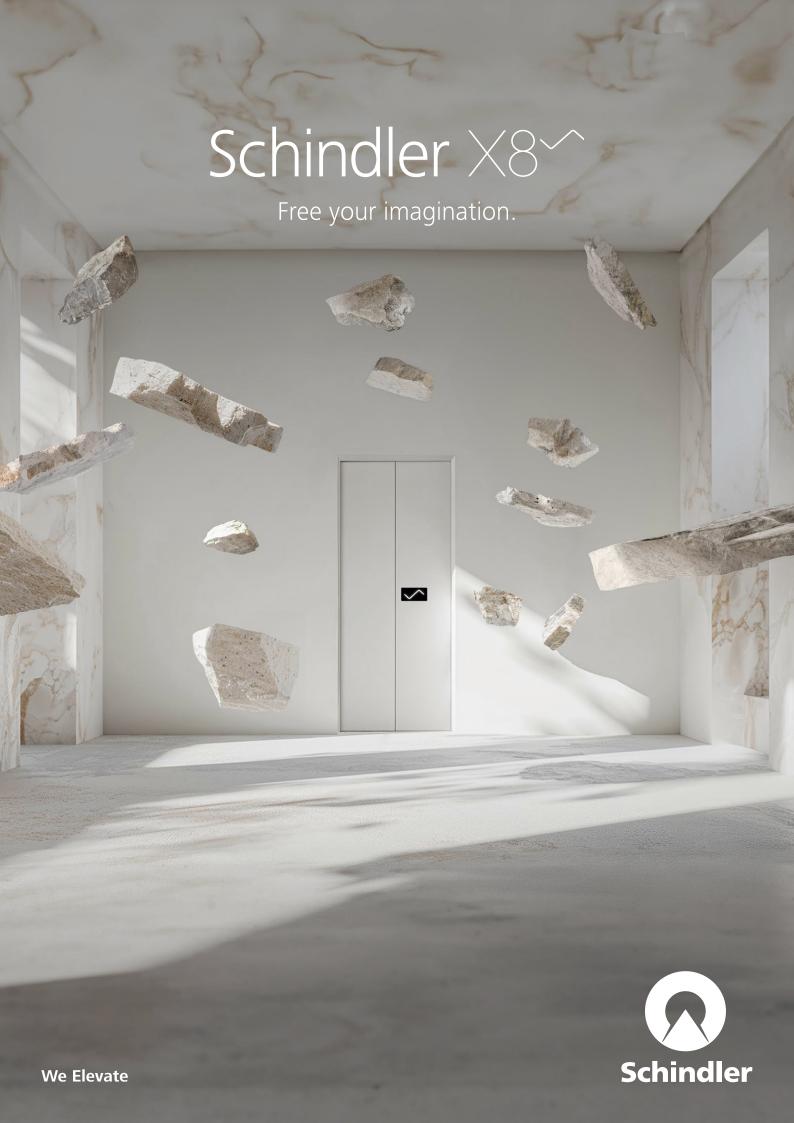

# Free your imagination

A groundbreaking innovation, catered to your creative vision. Meet the Schindler X8.

Schindler X8 ushers in a new era constraints, it requires neither pit, in vertical mobility, where high-end headroom, nor concrete shaft, while design meets groundbreaking operating on a standard power supply. Aesthetically, Schindler X8 comes technology to redefine how new construction and renovation in six meticulously crafted interior configurations, each thoughtfully projects are approached. Instead of designing around the elevator, designed to harmonized with diverse Schindler X8 adapts seamlessly architectural environments. to your architectural vision. This isn't just an elevator – it's the

Are you specialized in refurbishing projects? Or in new residential buildings?

Let's talk about your prestigious project together: Click the link to contact a Sales Expert

Experience the next generation of elevator design: Schindler X8 needs no pit and no head, drastically reducing the space needed to fit the elevator and allowing it to be installed where no other elevator could.