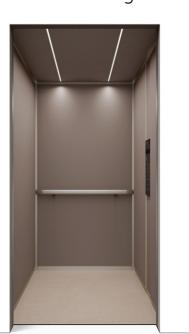

### A look for every space

Schindler X8 comes in six distinct interior designs.

Each draws inspiration from nature, incorporating textures and colors to create a unique atmosphere.

All six designs are available in a full-mirror, half-mirror, or no-mirror configuration.

Luna
a timeless
and refined look

Mineral an open and natural feel

Savanna a bright and earthy space

Terra
a sleek
and fascinating aesthetic

Forest
a warm
and rich ambience

Volcano
an intense
and modern finish