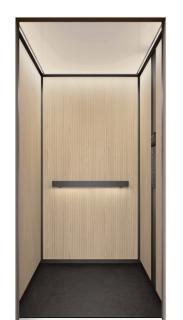

#### Schindler X8 collection

#### A look for every space

Schindler X8 comes in six distinct interior designs.

Each draws inspiration from nature, incorporating textures and colors to create a unique atmosphere.

All six designs are available in a full-mirror, half-mirror, or no-mirror configuration.

Luna
a timeless
and refined look

Mineral an open and natural feel

Savanna a bright and earthy space

Terra
a sleek
and fascinating aesthetic

Forest
a warm
and rich ambience

Volcano
an intense
and modern finish