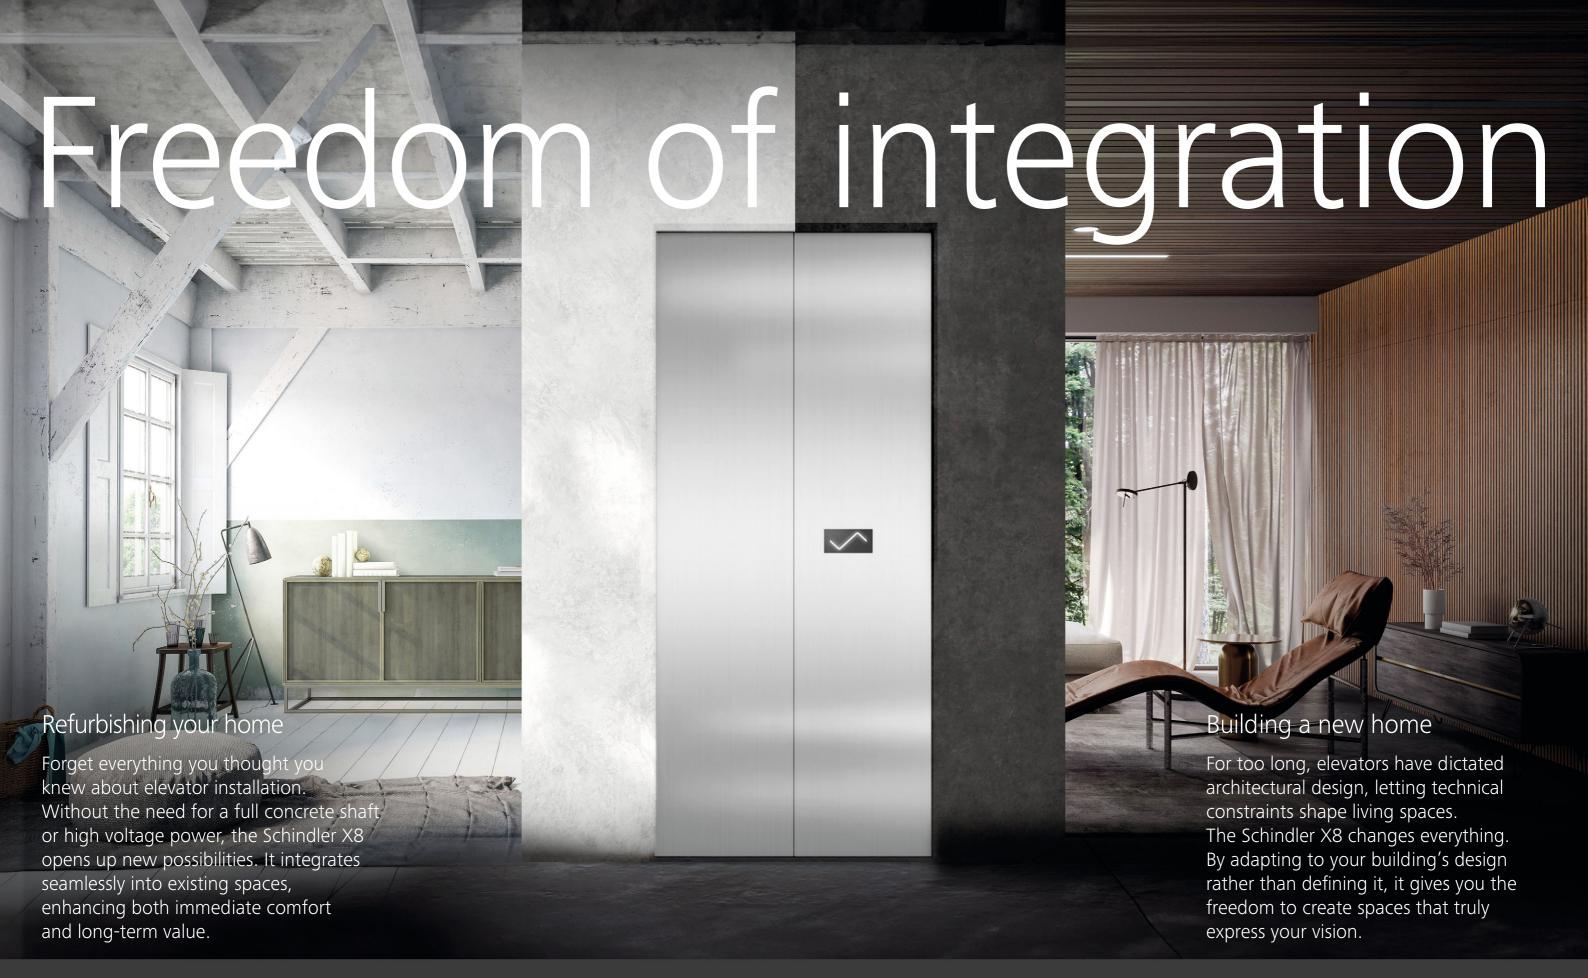

# When ordinary goes out the door

The signature doors of the Schindler X8 blend striking simplicity with intelligent design. Their minimalist aesthetic elevates any architectural vision providing a perfect fusion of artistry and innovation.