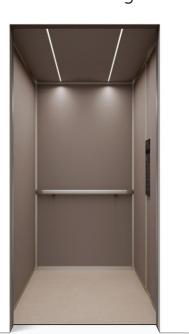

#### Schindler X8 collection

#### A look for every space

Schindler X8 comes in six distinct interior designs.

Each draws inspiration from nature, incorporating textures and colors to create a unique atmosphere.

All six designs are available in a full-mirror, half-mirror, or no-mirror configuration.

Luna
a timeless
and refined look

Mineral an open and natural feel

Savanna a bright and earthy space

Terra
a sleek
and fascinating aesthetic

Forest
a warm
and rich ambience

Volcano
an intense
and modern finish