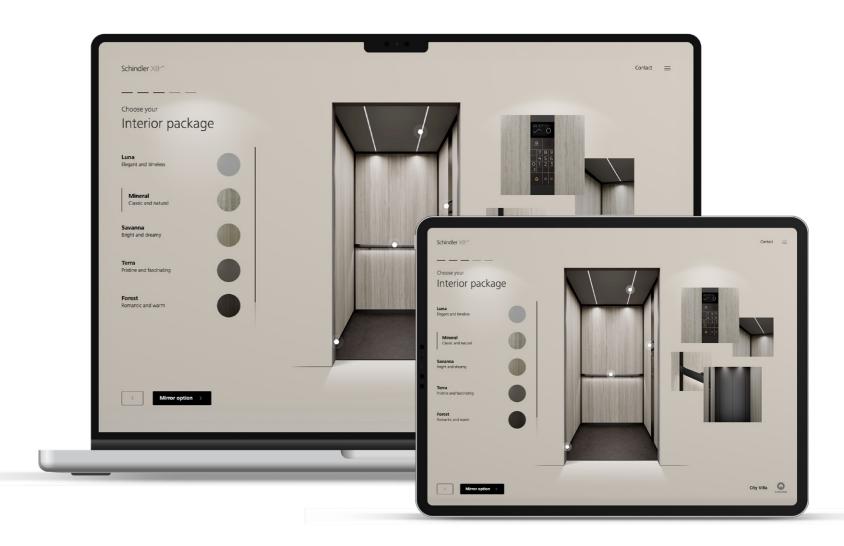

# Configure it in five minutes. Admire it every day

The new Schindler X8 comes with a completely new configuration experience. Smart, simple and fast. Simply head to the website, choose the door option and interior finishing that best fit your project. Just a few clicks, and in five minutes your order is sent to our team for processing.

Click the link to open the configurator and explore all the available interior options for your Schindler X8 →

#### A look for every space

Schindler X8 comes in six distinct interior designs.

Each draws inspiration from nature, incorporating textures and colors to create a unique atmosphere.

All six designs are available in a full-mirror, half-mirror, or no-mirror configuration.

Luna
a timeless
and refined look

Mineral an open and natural feel

Savanna a bright and earthy space

Terra
a sleek
and fascinating aesthetic

Forest
a warm
and rich ambience

Volcano
an intense
and modern finish