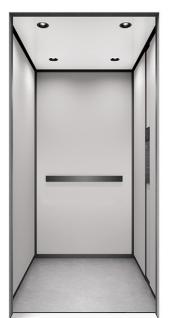

#### Schindler X8 collection

#### A look for every space

Schindler X8 comes in six distinct interior designs.

Each draws inspiration from nature, incorporating textures and colors to create a unique atmosphere.

All six designs are available in a full-mirror, half-mirror, or no-mirror configuration.

Luna
a timeless
and refined look

Mineral an open and natural feel

Savanna a bright and earthy space

Terra
a sleek
and fascinating aesthetic

Forest
a warm
and rich ambience

Volcano
an intense
and modern finish