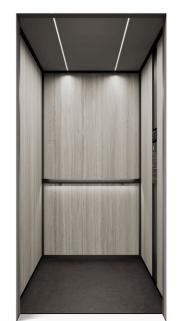

#### Schindler X8 collection

#### A look for every space

Schindler X8 comes in six distinct interior designs.

Each draws inspiration from nature, incorporating textures and colors to create a unique atmosphere.

All six designs are available in a full-mirror, half-mirror, or no-mirror configuration.

Luna
a timeless
and refined look

Mineral an open and natural feel

Savanna a bright and earthy space

Terra
a sleek
and fascinating aesthetic

Forest
a warm
and rich ambience

Volcano
an intense
and modern finish