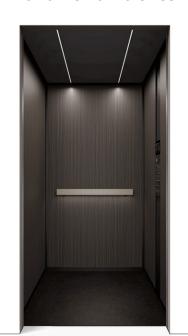

#### Schindler X8 collection

#### A look for every space

Schindler X8 comes in six distinct interior designs.

Each draws inspiration from nature, incorporating textures and colors to create a unique atmosphere.

All six designs are available in a full-mirror, half-mirror, or no-mirror configuration.

Luna
a timeless
and refined look

Mineral an open and natural feel

Savanna a bright and earthy space

Terra
a sleek
and fascinating aesthetic

Forest
a warm
and rich ambience

Volcano
an intense
and modern finish